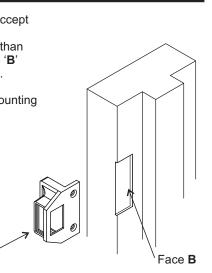

## **4. PREPARE DOOR JAMB**

- Mortice door jamb to accept For door gaps greater than 3mm, rebating of Face 'B'
- Mark and drill strike mounting