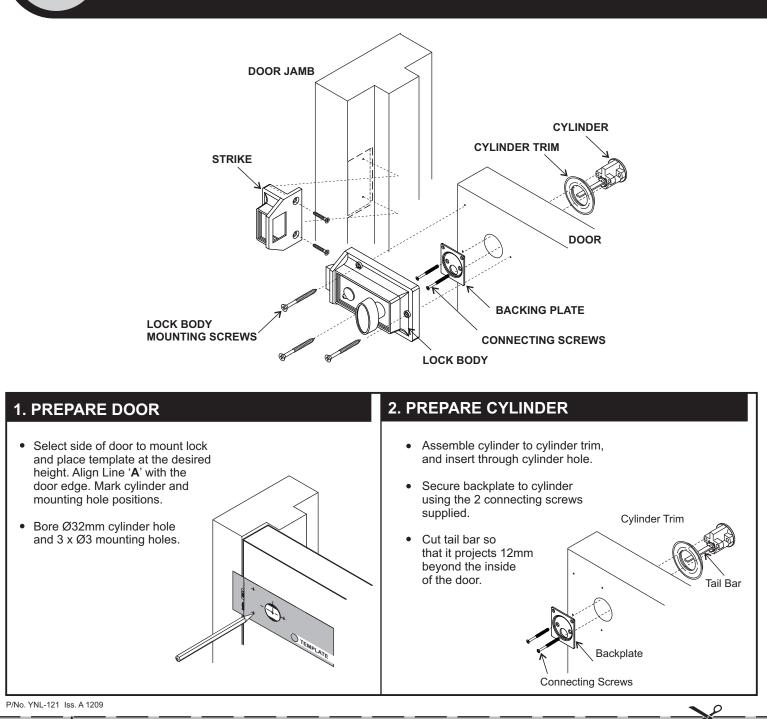

## 3. ASSEMBLE LOCK BODY

Secure lock body to the door with • the 3 long wood screws supplied. strike. should not be required. holes. 12mm Strike

### **5. ASSEMBLE STRIKE**

# • Secure strike to door jamb with the 3 short wood screws. Ø, 4) 5)

## **4. PREPARE DOOR JAMB**

- Mortice door jamb to accept For door gaps greater than 3mm, rebating of Face 'B'
- Mark and drill strike mounting