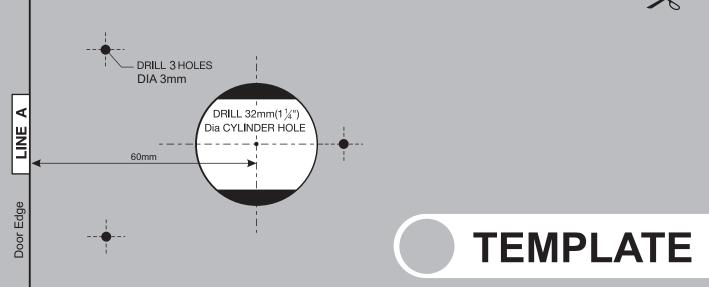

## 3. ASSEMBLE LOCK BODY

Secure lock body to the door with • the 3 long wood screws supplied. strike. should not be required. holes. 12mm Strike